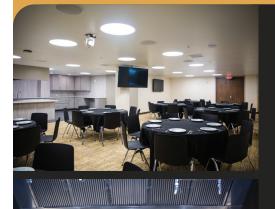

## **CARGILL CULINARY THEATRE**

- Located on the mezzanine level overlooking the main floor Food Hall and restaurants
- Catering available with NICHE's highly-skilled chefs at Wichita's newest premier food destination\*
- Chef's table experience available with in-house catering\*
- Free parking in adjacent lot
- Garage parking\*
- Features a full culinary demonstration kitchen
  - \*Kitchen equipment not available for use with rental
- Exclusive in-house bar service\*
- Variety of table and chair options included with setup and tear down in rental fee with option for additional styles\*
- State-of-the-art audio-visual equipment
- Three high-definition displays installed above the cooktop that can be used to display non-interactive content
- Ability to display interactive content either from courtesy HDMI port in the space, or via wireless video streaming from laptops/mobile devices
- Wireless handheld and lapel microphones available for public address
- Multiple PTZ cameras over the Hestan cooktop for cooking demos
- On-site venue manager for the duration of your event