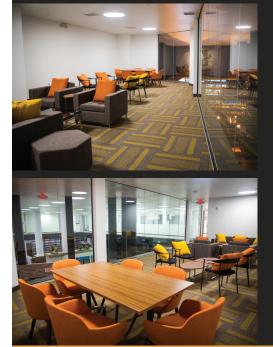

# **MICHAEL OBSERVATION DECK**

Experience the epitome of luxury and culinary excellence on the Michael Observation Deck. From our private lounge area, indulge in breathtaking views overlooking the vibrant main floor food hall and restaurants. Elevate your event with catering services provided by NICHE's highly-skilled chefs, ensuring a gastronomic journey like no other. Immerse yourself in the unparalleled ambiance of Wichita's newest premier food destination as you savor artfully crafted dishes that will leave a lasting impression on your guests. Whether it's a corporate gathering or a special celebration, the Michael Observation Deck offers a perfect combination of sophistication, stunning views, and exquisite cuisine. Contact us today to secure your reservation and elevate your event to new heights.

#### **VENUE DETAILS:**

- Centrally located in Downtown Wichita
- Private lounge area overlooking the main floor Food Hall and restaurants.
- Catering available with NICHE's highly-skilled chefs at Wichita's newest
- premier food destination\*
- Free parking in adjacent lot
- Garage parking\*
- Exclusive in-house bar service\*
- Variety of table and chair options included with setup and tear down in rental fee with option for additional styles\*
- On-site venue manager for the duration of your event